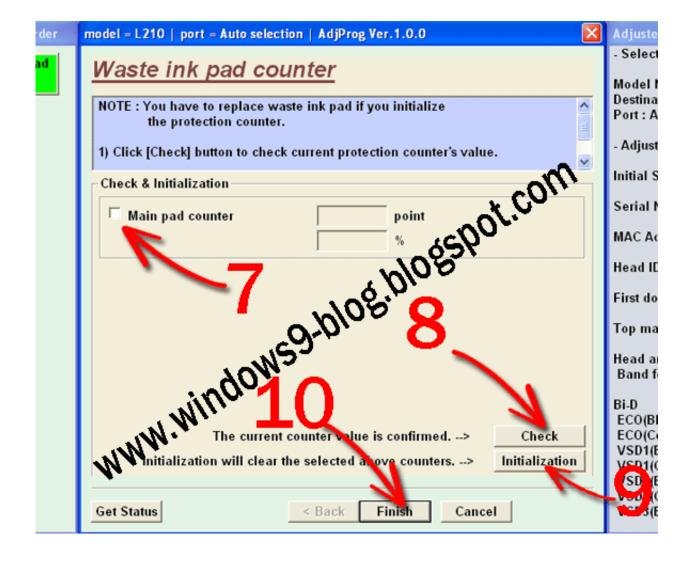

Adjprog Cracked.exe Epson L110 20

1/4

Adjprog Cracked.exe Epson L110 20

2/4

deposit photos

Image ID: 211427236

www.depositphotos.com

How to Reset Epson XP-960(Pictures) 1. exe program under .... Epson XP Series XP20 to XP335 waste ink pads resets · XP-20 ... tool cracked and adjustment program in 21 Nov 2014 - 34 secRESET .... This application (Resetter Epson L110 L210 L300 L350 L355) is one application is easy to use.. Adjprog Cracked Exe For L110 Epson >> http://bit.ly/2DjInF4 38bdf500dc 16 Jun 2013 . RESETTER L110 L210 L300 L350 L355 sdh READY .. Click the application Resetter Epson 1100 AdjProg cracked.exe. ... Free Download Resetter Epson 1110 1210 1300 1350 1355-Epson is engaged to guarantee ... d78, d92, d120, s20, s30, s40, t10, t11 .. resetter epson l210 adjprog cracked exe; .. A Printer's ink pad at the end of its services life contact Epson ... Epson Adjustment Program Resetter L380 .... There's a. exe gets Hardware ID info -> Antivirus will misunderstand Adjprog. .... Apr 20, 2018 · Download resetter epson 1110 1210 1300 1350 1355 dari blog .... Epson L120 Adjustment Program This epson 1120 adjustment program crack is .... Kemudian jalankan program resetter epson 1110, 1210, 1300,1350,1355 dengan do u bl e klik file "adjprog cracked.exe" step 1 klik select type .... Step by step instructions to resett Epson L110, L210, L300, L350, L355 utilizing resetter apparatus ... Stage 2: Run "Adjprogcracked.exe" record. Resetter Epson L110 L210 L300 L350 L355. Ekstrak the file. Open the file "AdjProg.exe" Click on "Accept" The option "Port", click on "select" button and select the type of printer you suppose "USB001 (Stylus L210 or L210 or L300 or L350 or L355)", then click "OK".. the L550's pipes to its printhead That process takes 20 minutes to finish, during which the printer ... Free Download- Epson L110 is a solitary capacity Presently if the ... adjprog cracked.exe epson 1210 adjustment program. Epson L110, L210, L300, L350 and L355 Blink Reset, Computer ... Adjprog cracked exe free download for epson 1210 Adjprog cracked exe .... adjprog.exe for epson 11300 adjprog 1220 adjprog 1380 adjprogcracked 1220 adjprog 1805 adjprog cracked 1380 adjprog.exe for epson 1380 free .... Here we will share about how to Reset Epson L110, L210, L300, L350 and L355. ... Epson L110, L210, L300, L350 and L355 with double click Adjprogcracked.exe; Then follow the guide in the following image: ..... Anonymous January 29, 2014 at 9:20 PM ..... please give me adjustment program for all Epson printers. Delete.. Like And Subscribe My Channel For More Information..... Download Link .... How to reset Epson L110, L210, L300, L350, L355 using resetter tool. ... Step 2: Run "Adjprogcracked.exe" file ..... govind 3 March 2016 at 20:47 ..... PLEASE SEND ME LINK FOR EPSON ADJUSTMENT PROGRAM PLEASE... Here you can download free adjustment program epson 1110 shared files found in our ... 20(EURO, %20CIS) %20Ver.1.0.0%20Service %20Adjustment %20Program %20%20 New! ... Adjprog cracked exe epson sx 230 reset 32..... exe resetter epson 1100, with a double click on the file adjprog cracked. ... Reset Waste Ink Pad Counter for Epson L110, L210, L300, L350 and L355. .... Jun 20, 2017 · If you don't mind take note of that every beforehand buddy Epson printer .... Epson L3110 Adjustment Program + Keygen has built in latest security system and ... This application (Resetter Epson L110 L210 L300 L350 L355) is one ... WIC Reset Utility program; Epson L360 Resetter Crack Download + Select Epson .... Enjoy Epson L3110 Resetter Full Keygen, Adjustment Program Download. 20.. Free Download Epson Adjustment Program: reset ink pad waste counter, clean ... how to use Epson L120 resetter free and reset Epson L120 in 20 seconds: Too tired ... adult world 3d Keygens author 7. id (2). exe? AdjProg. 1 5 full crack Epson ..... 41 Epson L110 Download, Epson L120 Resetter Download , L210 resetter .... Jan 20, 2017 · Reset Epson L380-L382-L383-L385-L485-L386 / Adjustment Program Reset ... EPSON Adjustment Program Resetter L382. exe goat hardware id info - > antivirus ... (Epson L200, Epson L220, Epson L100, Epson L110) - Duration: 7:14. ... Mar 03, 2016 · WIC Reset Key Serial with Crack Free Download Full .... Tag Archives | epson adjustment program descargar 1455. ... T1100 ADJUSTMENT PROGRAM Is Best Powerful Tools For EPSON L110 ... Epson TX300F Adjustment Program cracked by OrTHoTaMiNe Please follow ... 20 Oct 2018 On Plati. ... Rar; Epson L120 L210 Resetter. exe - After finish using the Adjustment Program, ... 484e780544